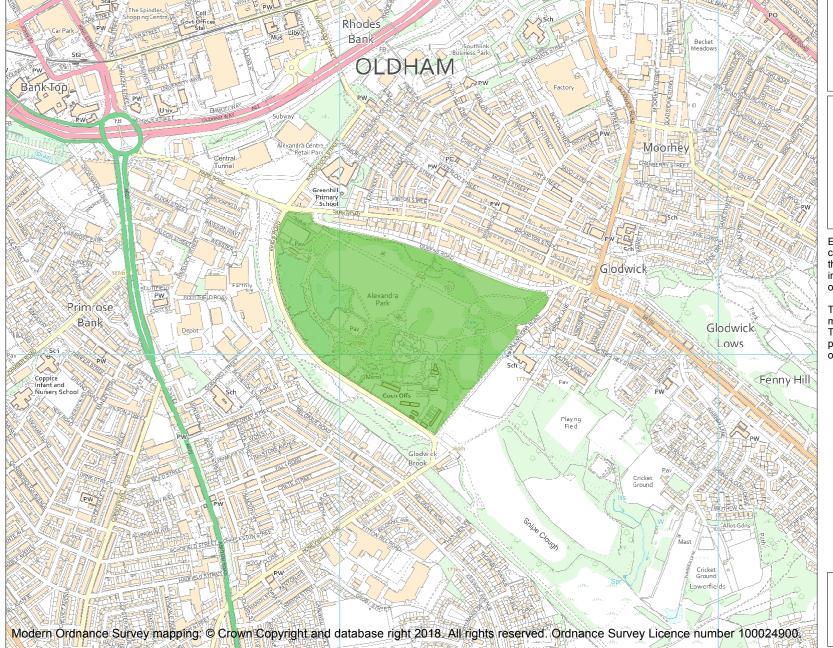

This is an A4 sized map and should be printed full size at A4 with no page scaling set.

Name: Alexandra Park

Heritage Category:

Park and Garden

1001338

||\*

List Entry No :

Grade:

**List Entry NGR:** SD 93190 04058

**Map Scale:** 1:10000

Print Date: 3 July 2024

HistoricEngland.org.uk